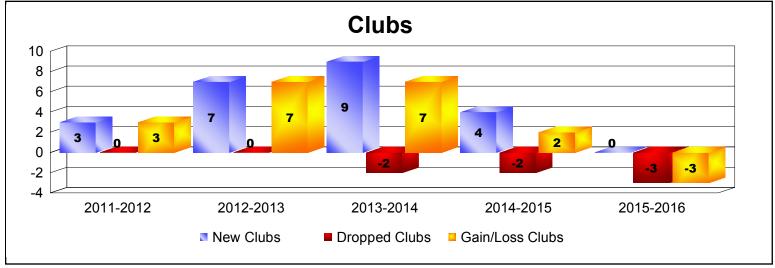

District 2 S4 As of June 2016 Cumulative

| Year      | New<br>Clubs | Dropped<br>Clubs | Gain/<br>Loss<br>Clubs | New<br>Members | Charter<br>Members | Reinstate<br>Members | Transfer<br>Members | Total<br>Member<br>Added | Total<br>Members<br>Dropped | Gain/<br>Loss<br>Members |
|-----------|--------------|------------------|------------------------|----------------|--------------------|----------------------|---------------------|--------------------------|-----------------------------|--------------------------|
| 2011-2012 | 3            | 0                | 3                      | 272            | 97                 | 13                   | 8                   | 390                      | -333                        | 57                       |
| 2012-2013 | 7            | 0                | 7                      | 268            | 260                | 13                   | 8                   | 549                      | -349                        | 200                      |
| 2013-2014 | 9            | -2               | 7                      | 301            | 368                | 8                    | 25                  | 702                      | -461                        | 241                      |
| 2014-2015 | 4            | -2               | 2                      | 389            | 147                | 6                    | 22                  | 564                      | -499                        | 65                       |
| 2015-2016 | 0            | -3               | -3                     | 237            | 5                  | 7                    | 17                  | 266                      | -474                        | -208                     |
| Average   | 5            | -1               | 3                      | 293            | 175                | 9                    | 16                  | 494                      | -423                        | 71                       |