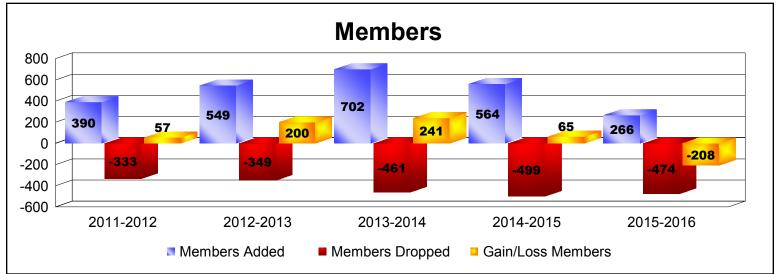

District 2 S4 As of June 2016 Cumulative

| Year      | New<br>Clubs | Dropped<br>Clubs | Gain/<br>Loss<br>Clubs | New<br>Members | Charter<br>Members | Reinstate<br>Members | Transfer<br>Members | Total<br>Member<br>Added | Total<br>Members<br>Dropped | Gain/<br>Loss<br>Members |
|-----------|--------------|------------------|------------------------|----------------|--------------------|----------------------|---------------------|--------------------------|-----------------------------|--------------------------|
| 2011-2012 | 3            | 0                | 3                      | 272            | 97                 | 13                   | 8                   | 390                      | -333                        | 57                       |
| 2012-2013 | 7            | 0                | 7                      | 268            | 260                | 13                   | 8                   | 549                      | -349                        | 200                      |
| 2013-2014 | 9            | -2               | 7                      | 301            | 368                | 8                    | 25                  | 702                      | -461                        | 241                      |
| 2014-2015 | 4            | -2               | 2                      | 389            | 147                | 6                    | 22                  | 564                      | -499                        | 65                       |
| 2015-2016 | 0            | -3               | -3                     | 237            | 5                  | 7                    | 17                  | 266                      | -474                        | -208                     |
| Average   | 5            | -1               | 3                      | 293            | 175                | 9                    | 16                  | 494                      | -423                        | 71                       |